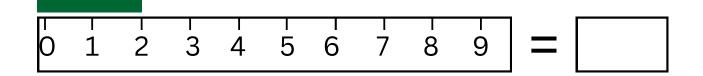

| 0 | 1 | 2 | 3 | 4 | 5 | 6 | 7 | 8 | 9 | ] = |  |
|---|---|---|---|---|---|---|---|---|---|-----|--|

| 0 1 2 3 4 5 6 7 8 9 =          |        |   |   |   |   |          |   |   |   |   | _ |  |
|--------------------------------|--------|---|---|---|---|----------|---|---|---|---|---|--|
| 0 1 2 3 4 5 6 7 8 9 =          | П      |   |   |   |   |          |   |   |   |   |   |  |
| 0 1 2 3 4 3 0 7 0 3 <b>-</b> 1 | $\cap$ | 1 | 2 | 2 | 1 | 5        | 6 | 7 | Q | a |   |  |
|                                | Μ      |   | _ | J | 7 | <u> </u> | O | , | O | 9 |   |  |