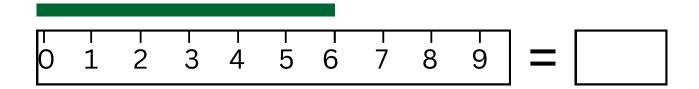

## **Measurement Worksheet**

Measure the length of each line and write it

|        |   |   |   |   |   |   |   |          |   | _ |  |
|--------|---|---|---|---|---|---|---|----------|---|---|--|
|        |   |   |   |   |   |   |   |          |   |   |  |
| $\cap$ | 1 | 2 | 3 | 4 | 5 | 6 | 7 | 8        | 9 |   |  |
|        | _ | _ |   | • |   |   | , | <b>.</b> |   |   |  |

| 0 | 1 | 2 | 3 | 4 | 5 | 6 | 7 | 8 | 9 | ] = |  |
|---|---|---|---|---|---|---|---|---|---|-----|--|

| 0 1 2 3 4 5 6 7 8 9 =          |        |   |   |   |   |          |   |   |   |   | _ |  |
|--------------------------------|--------|---|---|---|---|----------|---|---|---|---|---|--|
| 0 1 2 3 4 5 6 7 8 9 =          | П      |   |   |   |   |          |   |   |   |   |   |  |
| 0 1 2 3 4 3 0 7 0 3 <b>-</b> 1 | $\cap$ | 1 | 2 | 2 | 1 | 5        | 6 | 7 | Q | a |   |  |
|                                | Μ      |   | _ | J | 7 | <u> </u> | O | , | O | 9 |   |  |